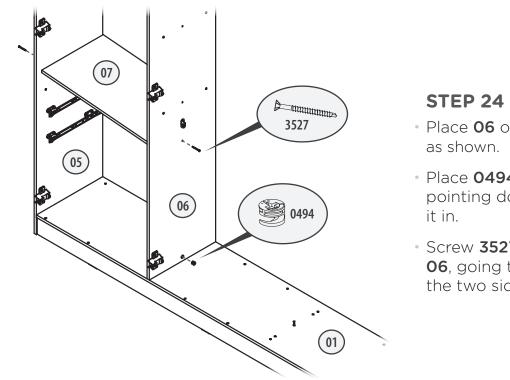

- Place **06** on baseboard as shown.
- Place **0494** with the arrow pointing down and screw it in.
- Screw 3527 into 05 and
   06, going through and into the two side edges of 07.

Eldridge Wardrobe COMFORT