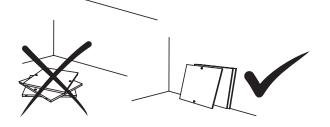

# Eldridge Wardrobe

Model # 34150, 34163, 34184

\_\_\_| |\_\_\_\_

|\_\_\_\_

\_\_\_\_ |

•

- Do not throw away packaging materials until assembly is complete.
- Assemble item on a soft surface, such as cardboard or carpet, to protect finish.
- Proper assembly requires two people.