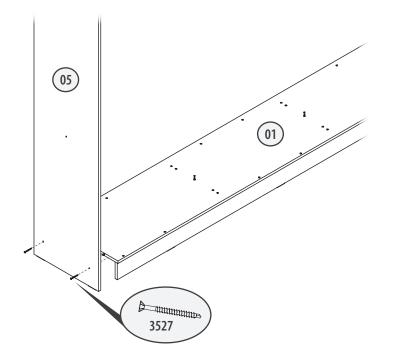

#### **STEP 23**

- Place **05** at edge of baseboard.
- Screw 2x3527 into 05, going through and into side edge of 01.
- Note: When putting together two pieces, be sure to fit the **0599**(s) and/or **0329**(s) and/or **3529**(s) sticking out of one piece into the predrilled holes in the other.