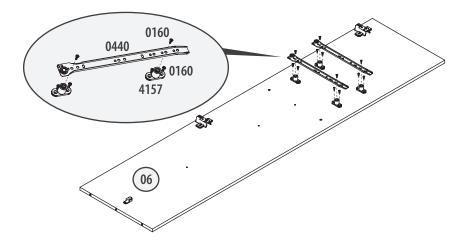

### **STEP 12**

- Flip over 06 and place
   0394 and screw 2x0160 as shown.
- Place 2x4462 and screw 2x0160 through each.
- Hammer in 2x0329 on top edge of 06 and 2x0329 on bottom edge.

- Repeat Steps 10 and 11 on **08**.
- Flip **08** over and repeat step 12 on it.