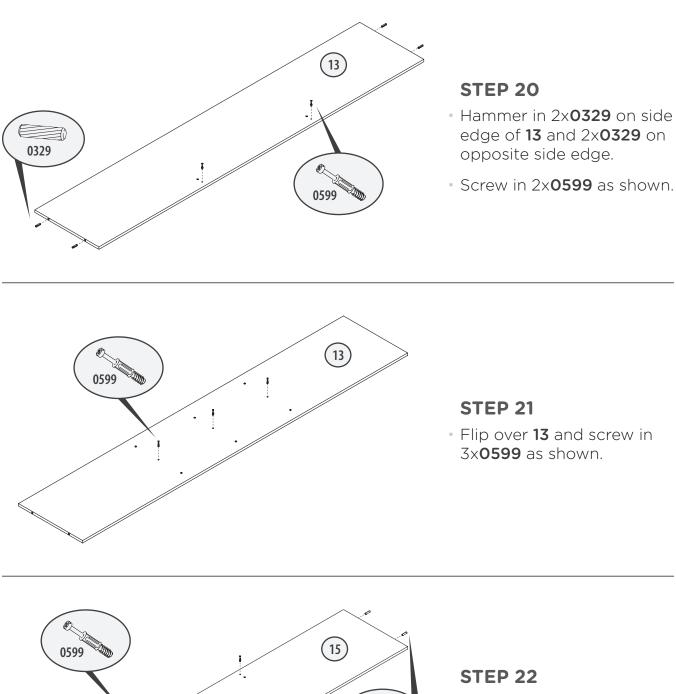

# STEP 19 Take 11 and hammer 4x0329 as shown.

Eldridge Wardrobe COMFORT

## **Prepare Horizontal Pieces**

氜

0329

- Hammer in 2x0329 on side edge of 15 and 2x0329 on opposite side edge.
- Screw in 2x0599 as shown.