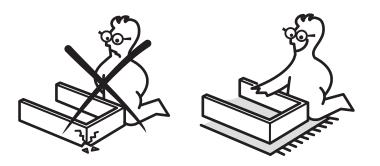

# Eldridge Wardrobe

Model # 34150, 34163, 34184

\_\_\_| |\_\_\_\_

|\_\_\_\_

\_\_\_\_ |

•

- Do not throw away packaging materials until assembly is complete.
- Assemble item on a soft surface, such as cardboard or carpet, to protect finish.
- Proper assembly requires two people.