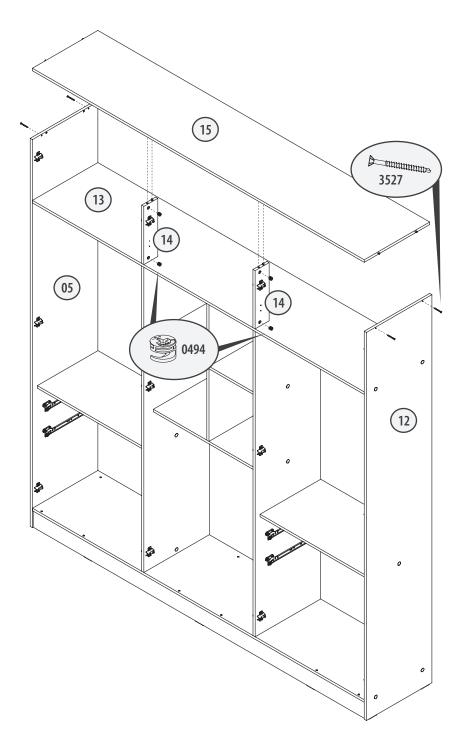

### Build

- Place 2x14 on 13 as shown.
- Place **15** on the two **14**.
- Place 0494 with the arrow pointing toward the holes on the top and bottom of both 14 and screw each in.
- Screw 2x3527 into 05 and 2x3527 into 12, going through and into the two side edges of 15.