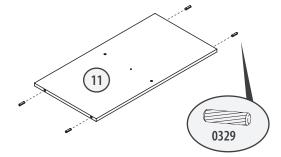

### **STEP 12**

- Flip over 06 and place
   0394 and screw 2x0160 as shown.
- Place 2x4462 and screw 2x0160 through each.
- Hammer in 2x0329 on top edge of 06 and 2x0329 on bottom edge.



- Repeat Steps 10 and 11 on **08**.
- Flip **08** over and repeat step 12 on it.



STEP 14
Take 2x10 and hammer 4x0329 into each as shown.



#### **STEP 15**

- Take 2x14 and place on each 4462 and screw 2x0160 through each.
- Hammer 2x0329 into each as shown.



- Flip over 2x14 and place on each 4462 and screw 2x0160 through each.
- Note: Align the 4462 in this step exactly opposite the 4462 in Step 15.

### **Prepare Horizontal Pieces**



### STEP 17

 Take 2x07 and hammer 4x0329 into each as shown.



### **STEP 18**

• Take **09** and hammer 4x**0329** as shown.

 Screw 0599 into middle of 09.



# STEP 19 Take 11 and hammer 4x0329 as shown.

Eldridge Wardrobe COMFORT

## **Prepare Horizontal Pieces**



氜

0329

- Hammer in 2x0329 on side edge of 15 and 2x0329 on opposite side edge.
- Screw in 2x0599 as shown.

# Build



#### **STEP 23**

- Place **05** at edge of baseboard.
- Screw 2x3527 into 05, going through and into side edge of 01.
- Note: When putting together two pieces, be sure to fit the **0599**(s) and/or **0329**(s) and/or **3529**(s) sticking out of one piece into the predrilled holes in the other.



- Place **06** on baseboard as shown.
- Place **0494** with the arrow pointing down and screw it in.
- Screw 3527 into 05 and
   06, going through and into the two side edges of 07.

Eldridge Wardrobe COMFORT

# Build



### STEP 25

- Place **08** on baseboard with *