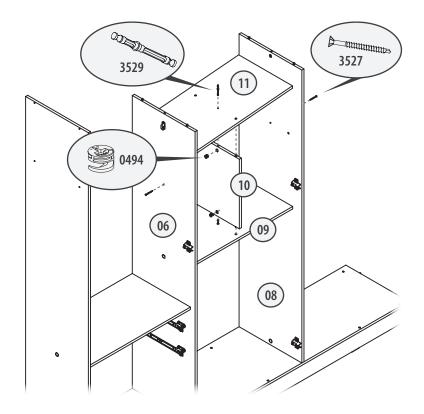

- Place 10 onto 09 as shown.
- Place 11 onto 10 as shown.
- Place long end of **3529** though hole in middle of **11** into top edge of **10**.
- Place 0494 with the arrow pointing to hole by the top and bottom of 10 and screw each in.
- Screw **3527** into **06** and **08**, going through and into the two side edges of **11**.

### **STEP 27**

- Place other 10 on 11 as shown.
- Place 0494 with the arrow pointing down on the bottom of 10 and screw it in.
- Place 13 with the three 0599 facing down.
- Screw 2x3527 through 05 into side edge of 13.
- Place 3x0494 at top of 06, 08, and 10 with the arrow pointing up, and screw them in.