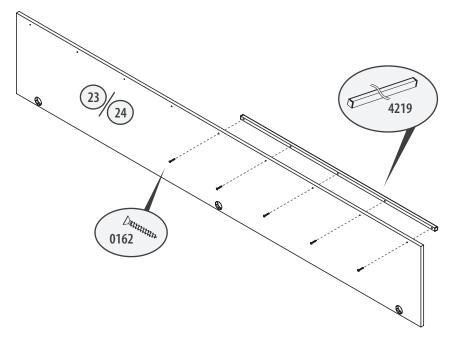

### Doors

- Take door pieces 23 or 24.
- Place 4219 on outside of door and screw 5x0162 through holes.
- Note: Make three right doors by screwing one end of 4219 to the middle hole, and the other end to the far right hole. Make three left doors by screwing one end of 4219 to the middle hole, and the other end to the far left hole.