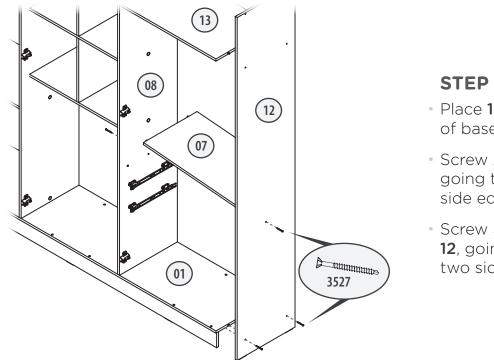

- Place 12 at edge of baseboard.
- Screw 2x3527 into 12, going through and into side edge of **01**.
- Screw 3527 into 08 and 12, going through and into two side edges of **07**.

### Build

- Place 2x14 on 13 as shown.
- Place **15** on the two **14**.
- Place 0494 with the arrow pointing toward the holes on the top and bottom of both 14 and screw each in.
- Screw 2x3527 into 05 and 2x3527 into 12, going through and into the two side edges of 15.