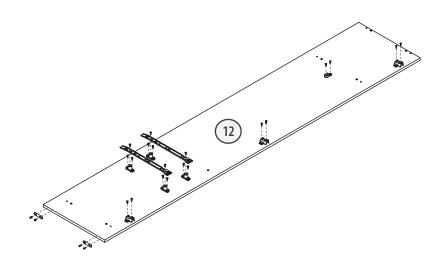

m of baseboard and screw 2x0160 into each.
- Note: Bottom of baseboard has no predrilled holes.
   Suggested placements of 0136 are as shown.

### **Prepare Vertical Pieces**



### **STEP 7**

- Take 05 and place 0394 and screw 2x0160 as shown.
- Take 3x4462 and screw
   2x0160 into each of them.
- Place 2x0136 on bottom edge and screw 2x0160 through each.
- Note: When screwing in 0394, screw the upper 0160 into the predrllied hole as shown.



- Place 4x4157 and screw 2x0160 through each.
- Place 0440 on each pair of 4157 as shown and screw 2x0160 through each as shown.
- Note: When placing 0440 on 4157 be sure to use the flat 0440.
- Note: When placing 0440 on 4157 be sure that the wheels are facing down and are also facing the smooth edge of the wood.

### **Prepare Vertical Pieces**



STEP 9

 Repeat Step 7 and Step 8 on 12.





### **STEP 11**

- Place 4x4157 and screw 2x0160 through each.
- Place 0440 on each pair of 4157 as shown and screw 2x0160 through each as shown.
- Note: See notes on step 8.

Eldridge Wardrobe

### **Prepare Vertical Pieces**



### **STEP 12**

- Flip over 06 and place
   0394 and screw 2x0160 as shown.
- Place 2x4462 and screw 2x0160 through each.
- Hammer in 2x0329 on top edge of 06 and 2x0329 on bottom edge.



- Repeat Steps 10 and 11 on **08**.
- Flip **08** over and repeat step 12 on it.



STEP 14
Take 2x10 and hammer 4x0329 into each as shown.



#### **STEP 15**

- Take 2x14 and place on each 4462 and screw 2x0160 through each.
- Hammer 2x0329 into each as shown.



- Flip over 2x14 and place on each 4462 and screw 2x0160 through e