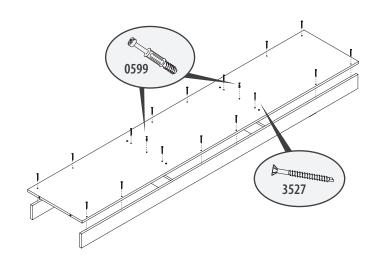

### **STEP 1**

- Take **02** and **03** and lay them with the unfinished side up.
- Screw 2x0599 into the smaller predrilled holes.

**STEP 2** • Take 2x**04** and hammer

2x0329 into each of them.

### **STEP 3**

- Take **01** and hammer 4x**0329** into ends.
- Take 6x3518 and hammer them into holes under 01.

Eldridge Wardrobe COMFORT

### **STEP 5**

- Place 01 (with 6x3518 facing down) on top and screw 16x3527 as shown.
- Screw 2x0599 into middle of 01.
- Note: Be careful to align **01** with the baseboard.

- Flip baseboard upside down.
- Place 8x0136 on bottom of baseboard and screw 2x0160 into each.
- Note: Bottom of baseboard has no predrilled holes.
   Suggested placements of 0136 are as shown.