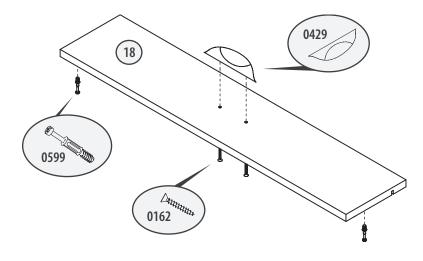

#### **STEP 33**

- Screw 2x0599 into 18 as shown.
- Screw 2x0162 through 18 into 0429.

Eldridge Wardrobe