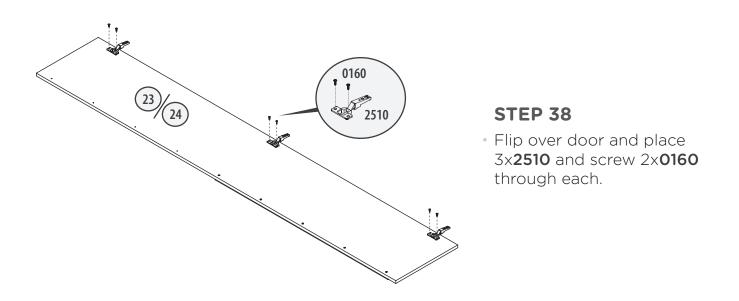

#### **STEP 33**

- Screw 2x0599 into 18 as shown.
- Screw 2x0162 through 18 into 0429.

Eldridge Wardrobe