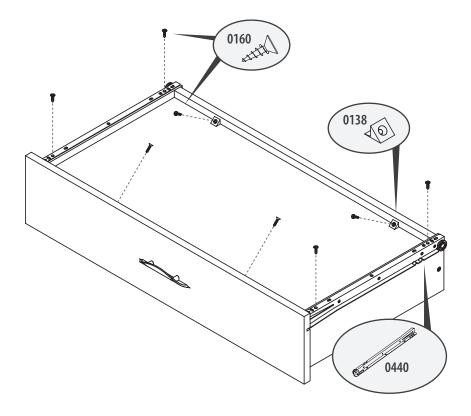

### **STEP 35**

- Squeeze 4x0138 on bottom of drawer as shown.
- Screw 0160 through each 0138.
- Place 0440 on each side of bottom of drawer and screw 2x0160 into each.
- Note: When building the drawers make sure to use the L-shaped **0440**.