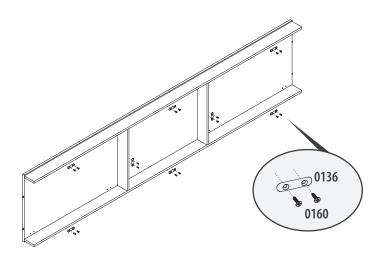

### **STEP 7**

- Take 05 and place 0394 and screw 2x0160 as shown.
- Take 3x4462 and screw
   2x0160 into each of them.
- Place 2x0136 on bottom edge and screw 2x0160 through each.
- Note: When screwing in 0394, screw the upper 0160 into the predrllied hole as shown.