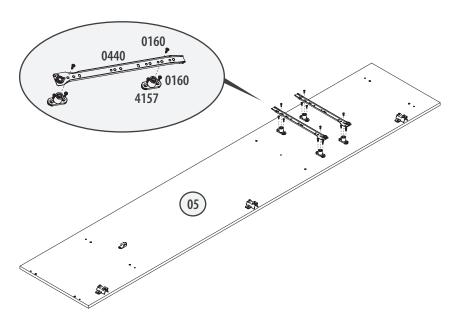

### **STEP 7**

- Take 05 and place 0394 and screw 2x0160 as shown.
- Take 3x4462 and screw
   2x0160 into each of them.
- Place 2x0136 on bottom edge and screw 2x0160 through each.
- Note: When screwing in 0394, screw the upper 0160 into the predrllied hole as shown.

- Place 4x4157 and screw 2x0160 through each.
- Place 0440 on each pair of 4157 as shown and screw 2x0160 through each as shown.
- Note: When placing 0440 on 4157 be sure to use the flat 0440.
- Note: When placing 0440 on 4157 be sure that the wheels are facing down and are also facing the smooth edge of the wood.