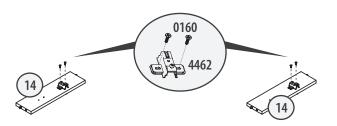

#### **STEP 15**

- Take 2x14 and place on each 4462 and screw 2x0160 through each.
- Hammer 2x0329 into each as shown.

- Flip over 2x14 and place on each 4462 and screw 2x0160 through each.
- Note: Align the 4462 in this step exactly opposite the 4462 in Step 15.