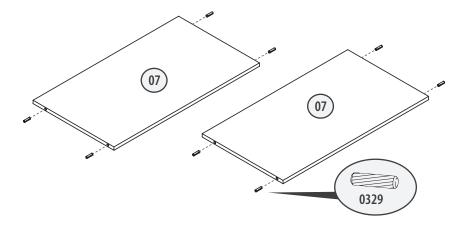

ace 0440 on each pair of 4157 as shown and screw 2x0160 through each as shown.
- Note: See notes on step 8.

Eldridge Wardrobe

### **Prepare Vertical Pieces**



### **STEP 12**

- Flip over 06 and place
   0394 and screw 2x0160 as shown.
- Place 2x4462 and screw 2x0160 through each.
- Hammer in 2x0329 on top edge of 06 and 2x0329 on bottom edge.



- Repeat Steps 10 and 11 on **08**.
- Flip **08** over and repeat step 12 on it.



STEP 14
Take 2x10 and hammer 4x0329 into each as shown.



#### **STEP 15**

- Take 2x14 and place on each 4462 and screw 2x0160 through each.
- Hammer 2x0329 into each as shown.



- Flip over 2x14 and place on each 4462 and screw 2x0160 through each.
- Note: Align the 4462 in this step exactly opposite the 4462 in Step 15.

### **Prepare Horizontal Pieces**



### STEP 17

 Take 2x07 and hammer 4x0329 into each as shown.



### **STEP 18**

• Take **09** and hammer 4x**0329** as shown.

 Screw 0599 into middle of 09.



# STEP 19 Take 11 and hammer 4x0329 as shown.

Eldridge Wardrobe COMFORT

## **Prepare Horizontal Pieces**



氜

0329

- Hammer in 2x0329 on side edge of 15 and 2x0329 on opposite side edge.
- Screw in 2x0599 as shown.

# Build



#### **STEP 23**

- Place **05** at edge of baseboard.
- Screw 2x3527 into 05, going through and into side edge of 01.
- Note: When putting together two pieces, be sure to fit the **0599**(s) and/or **0329**(s) and/or **3529**(s) sticking out of one piece into the predrilled holes in the other.



- Place **06** on baseboard as shown.
- Place **0494** with the arrow pointing down and screw it in.
- Sc