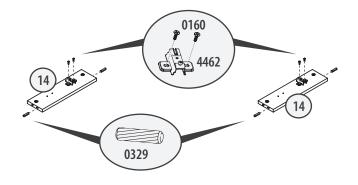

#### **STEP 15**

- Take 2x14 and place on each 4462 and screw 2x0160 through each.
- Hammer 2x0329 into each as shown.

- Flip over 2x14 and place on each 4462 and screw 2x0160 through each.
- Note: Align the 4462 in this step exactly opposite the 4462 in Step 15.