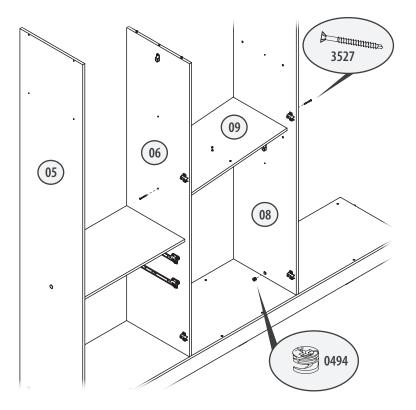

### STEP 25

- Place **08** on baseboard with **0599** (sticking up out of **01**) fitting into the hole in its bottom edge.
- Place **0494** with the arrow pointing down and screw it in.
- Screw 3527 into 06 and 08, going through and into the two side edges of 09.

- Place 10 onto 09 as shown.
- Place 11 onto 10 as shown.
- Place long end of **3529** though hole in middle of **11** into top edge of **10**.
- Place 0494 with the arrow pointing to hole by the top and bottom of 10 and screw each in.
- Screw **3527** into **06** and **08**, going through and into the two side edges of **11**.