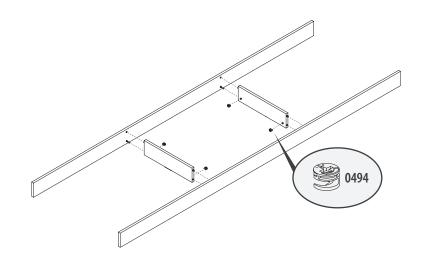

#### **STEP 4**

- Take 2x04 and place them between 02 and 03 and push them all together.
- Place 2x0494 in each 04 and screw it in.
- Note: When placing 0494 be sure that the arrow is pointing to the hole in the edge of the wood.