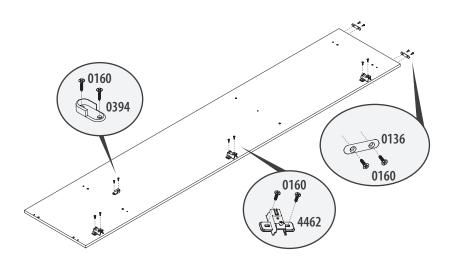

### **STEP 7**

- Take 05 and place 0394 and screw 2x0160 as shown.
- Take 3x4462 and screw
   2x0160 into each of them.
- Place 2x0136 on bottom edge and screw 2x0160 through each.
- Note: When screwing in 0394, screw the upper 0160 into the predrllied hole as shown.

- Place 4x4157 and screw 2x0160 through each.
- Place 0440 on each pair of 4157 as shown and screw 2x0160 through each as shown.
- Note: When placing 0440 on 4157 be sure to use the flat 0440.
- Note: When placing 0440 on 4157 be sure that the wheels are facing down and are also facing the smooth edge of the wood.