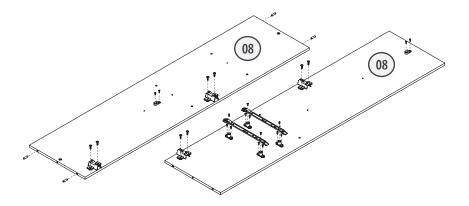

### **STEP 12**

- Flip over 06 and place
   0394 and screw 2x0160 as shown.
- Place 2x4462 and screw 2x0160 through each.
- Hammer in 2x0329 on top edge of 06 and 2x0329 on bottom edge.

- Repeat Steps 10 and 11 on **08**.
- Flip **08** over and repeat step 12 on it.