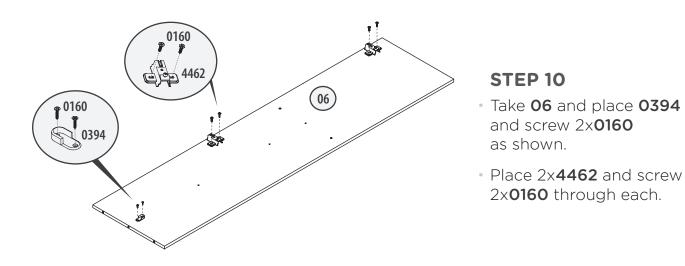

### **STEP 7**

- Take 05 and place 0394 and screw 2x0160 as shown.
- Take 3x4462 and screw
   2x0160 into each of them.
- Place 2x0136 on bottom edge and screw 2x0160 through each.
- Note: When screwing in 0394, screw the upper 0160 into the predrllied hole as shown.