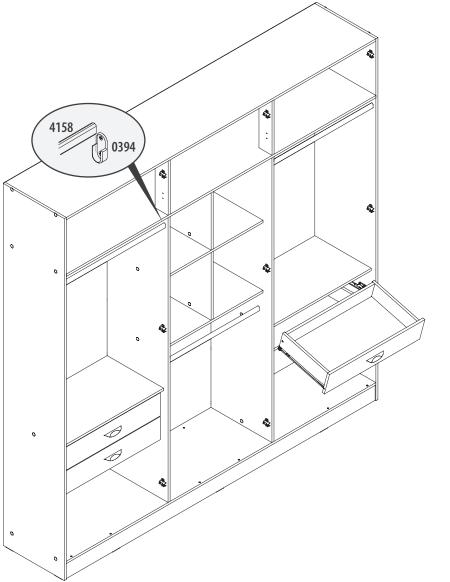

### Drawers

- Repeat drawer procees 3 more times and slide them into wardrobe as shown.
- Take 3x**4158** and place them onto **0394**.