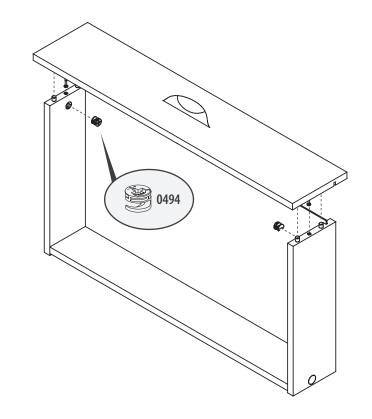

- Place **06** on baseboard as shown.
- Place **0494** with the arrow pointing down and screw it in.
- Screw 3527 into 05 and
   06, going through and into the two side edges of 07.

Eldridge Wardrobe COMFORT

### STEP 25

- Place **08** on baseboard with **0599** (sticking up out of **01**) fitting into the hole in its bottom edge.
- Place **0494** with the arrow pointing down and screw it in.
- Screw 3527 into 06 and 08, going through and into the two side edges of 09.