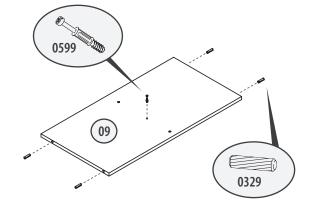

### **STEP 18**

• Take **09** and hammer 4x**0329** as shown.

 Screw 0599 into middle of 09.