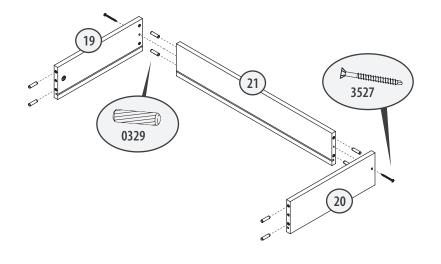

### **STEP 31**

- Hammer 2x0329 into 19, 20, and each side of 21.
- Push them all together.
- Screw **3527** through **19** into **21** and screw **3527** through **20** into **21**.