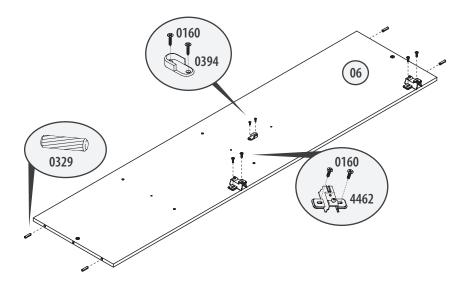

### **STEP 7**

- Take 05 and place 0394 and screw 2x0160 as shown.
- Take 3x4462 and screw
   2x0160 into each of them.
- Place 2x0136 on bottom edge and screw 2x0160 through each.
- Note: When screwing in 0394, screw the upper 0160 into the predrllied hole as shown.

- Place 4x4157 and screw 2x0160 through each.
- Place 0440 on each pair of 4157 as shown and screw 2x0160 through each as shown.
- Note: When placing 0440 on 4157 be sure to use the flat 0440.
- Note: When placing 0440 on 4157 be sure that the wheels are facing down and are also facing the smooth edge of the wood.