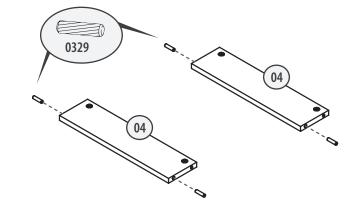

### **STEP 3**

- Take **01** and hammer 4x**0329** into ends.
- Take 6x3518 and hammer them into holes under 01.

Eldridge Wardrobe COMFORT