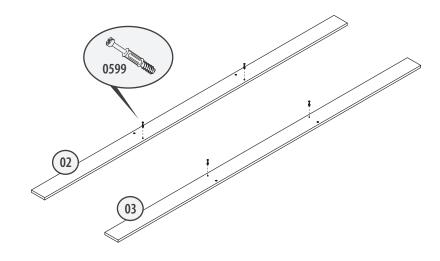

### **STEP 1**

- Take **02** and **03** and lay them with the unfinished side up.
- Screw 2x0599 into the smaller predrilled holes.

**STEP 2** • Take 2x**04** and hammer

2x0329 into each of them.