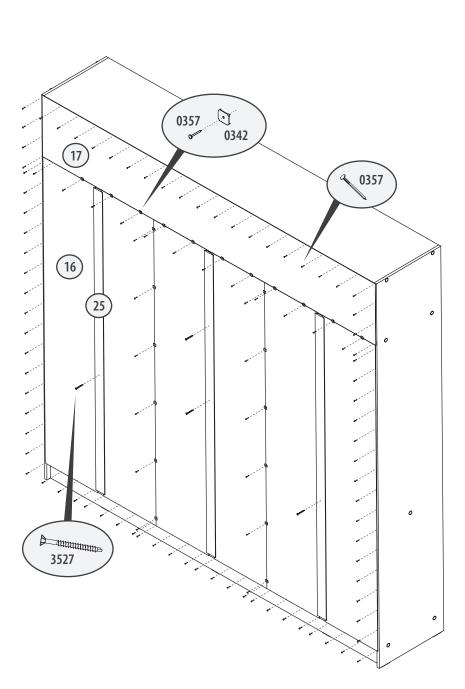

- Note: Make sure **0357** is hammered into the wood when assembling the back.
- Place 17 and hammer 0357 on top and side edges.
- Place a 16 on left of wardrobe and hammer
   0357 on left and bottom edges.
- Slide a 25 to the right of the 16 and screw in 3527.
- Add 2x16 to the right of the 25.
- Place 0342 over the two
   16 and hammer 0357
   through it.
- Slide another 25 to the right of the 2x16 and screw in 2x3527.
- Add 2x16 to the right of the 25.
- Place 0342 over the two
   16 and hammer 0357
   through it.
- Slide another 25 to the right of the 2x16 and screw in 3527.
- Place 0342 on 17 and all the 16 and hammer 0357 through it.
- Hammer the rest of **0357** on all edges of backboards as shown.