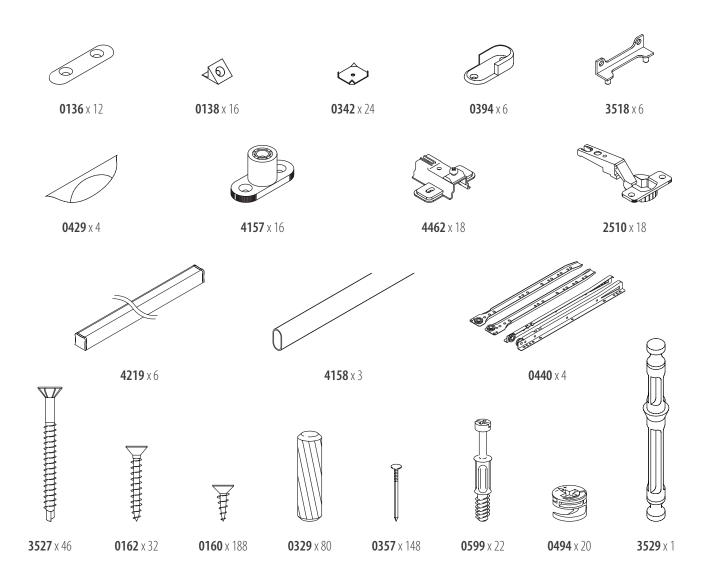

### **STEP 1**

- Take **02** and **03** and lay them with the unfinished side up.
- Screw 2x0599 into the smaller predrilled holes.

**STEP 2** • Take 2x**04** and hammer

2x0329 into each of them.