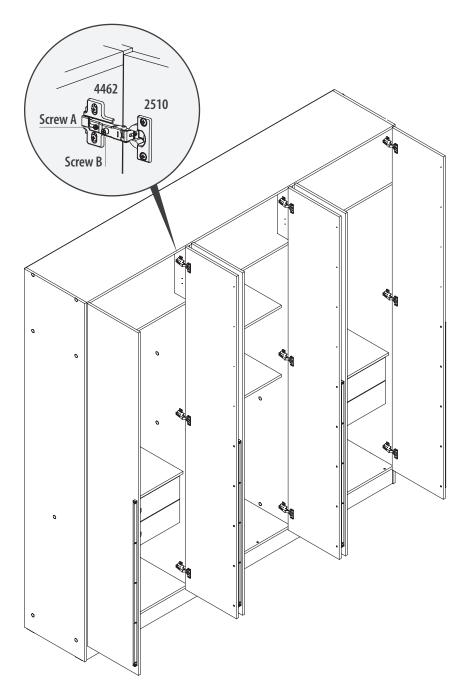

### Doors

- Align 2510 in doors with 4462 in wardrobe sections and slide them in.
- Turn Screw A clockwise and Screw B counterclockwise to adjust hinges.