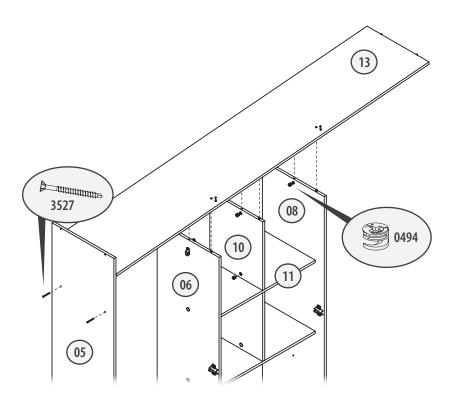

### **STEP 27**

- Place other 10 on 11 as shown.
- Place 0494 with the arrow pointing down on the bottom of 10 and screw it in.
- Place 13 with the three 0599 facing down.
- Screw 2x3527 through 05 into side edge of 13.
- Place 3x0494 at top of 06, 08, and 10 with the arrow pointing up, and screw them in.

- Place 12 at edge of baseboard.
- Screw 2x3527 into 12, going through and into side edge of **01**.
- Screw 3527 into 08 and 12, going through and into two side edges of **07**.