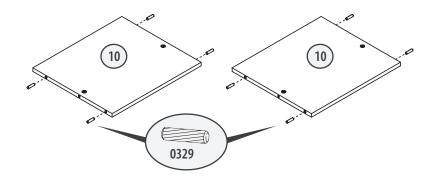

x0160 through each as shown.
- Note: When placing 0440 on 4157 be sure to use the flat 0440.
- Note: When placing 0440 on 4157 be sure that the wheels are facing down and are also facing the smooth edge of the wood.

### **Prepare Vertical Pieces**



STEP 9

 Repeat Step 7 and Step 8 on 12.





### **STEP 11**

- Place 4x4157 and screw 2x0160 through each.
- Place 0440 on each pair of 4157 as shown and screw 2x0160 through each as shown.
- Note: See notes on step 8.

Eldridge Wardrobe

### **Prepare Vertical Pieces**



### **STEP 12**

- Flip over 06 and place
   0394 and screw 2x0160 as shown.
- Place 2x4462 and screw 2x0160 through each.
- Hammer in 2x0329 on top edge of 06 and 2x0329 on bottom edge.



- Repeat Steps 10 and 11 on **08**.
- Flip **08** over and repeat step 12 on it.



STEP 14
Take 2x10 and hammer 4x0329 into each as shown.



#### **STEP 15**

- Take 2x14 and place on each 4462 and screw 2x0160 through each.
- Hammer 2x0329 into each as shown.



- Flip over 2x14 and place on each 4462 and screw 2x0160 through each.
- Note: Align the 4462 in this step exactly opposite the 4462 in Step 15.

### **Prepare Horizontal Pieces**



### STEP 17

 Take 2x07 and hammer 4x0329 into each as shown.



### **STEP 18**

• Take **09** and hammer 4x**0329** as shown.

 Screw 0599 into middle of 09.



# STEP 19 Take 11 and hammer 4x0329 as shown.

Eldridge Wardrobe COMFORT

## **Prepare Horizontal Pieces**



氜

0329

- Hammer in 2x0329 on side edge of 15 and 2x0329 on opposite side edge.
- Screw in 2x0599 as shown.

# Build



#### **STEP 23**

- Place **05** at edg